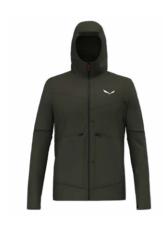

# PUEZ HEMP/DURASTRETCH 2/1 HYBRID JACKET M/W PUEZ HEMP/DURASTRETCH 2/1 HYBRID PANT M/W

PUEZ HEMP/DURASTRETCH 2/1 HYBRID JACKET - M

PUEZ HEMP/DURASTRETCH 2/1 HYBRID JACKET - W

In blustery conditions, the jacket's fitted elastic hood, adjustable hem and cuffs with integrated thumb loops help you seal the wind out, while on warmer days the zip-off arms quickly transform your jacket into a short-sleeved vest/gilet. Its two double-access front pockets have separate compartments: one with top zip closure to securely store the sleeves or your belongings, the other with a side snap button to form comfortable hand pockets. Also with the pants, the wind-resistant fabric works well on gusty days. And when temperatures rise, the lower legs zip off to make shorts. Alternatively, you can raise the leg ends using an adjustable drawcord.

The Alpine Hemp main fabric is made with a blend of hemp fibres and offers natural performance with exceptional strength and high breathability combined with a unique texture. The hybrid woven construction blends hemp with bio-based Sorona® responsible biopolymer fibres made from corn starch for long-lasting enhanced softness and thermoregulating comfort, while Durastretch panels provide additional abrasion resistance and freedom of movement.

This jacket and these pants are Salewa Committed products, manufactured according to additionally strict and independently audited environmental and social responsibility standards.

PUEZ HEMP/DURASTRETCH 2/1 PANT - M