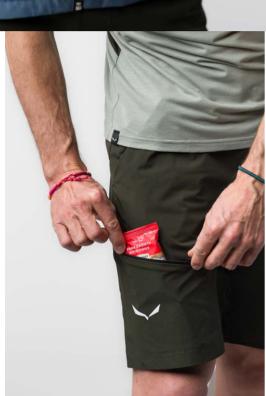

# PUEZ HEMP/DURASTRETCH 2/1 HYBRID JACKET M/W PUEZ HEMP/DURASTRETCH 2/1 HYBRID PANT M/W

PUEZ HEMP/DURASTRETCH 2/1 HYBRID JACKET - M

PUEZ HEMP/DURASTRETCH 2/1 HYBRID JACKET - W

In blustery conditions, the jacket's fitted elastic hood, adjustable hem and cuffs with integrated thumb loops help you seal the wind out, while on warmer days the zip-off arms quickly transform your jacket into a short-sleeved vest/gilet. Its two double-access front pockets have separate compartments: one with top zip closure to securely store the sleeves or your belongings, the other with a side snap button to form comfortable hand pockets. Also with the pants, the wind-resistant fabric works well on gusty days. And when temperatures rise, the lower legs zip off to make shorts. Alternatively, you can raise the leg ends using an adjustable drawcord.

The pant has two open hand pockets and a zipped cargo leg pocket for important items that you want to keep close to hand. Additionally, the men's model has one open rear pocket.

UVP jacket : 200 euros UVP pants : 170 euros This versatile Alpine Hemp outfit for trekking adventures all over the world was built to ensure functionality and adaptability in wild, natural environments and urban scenarios. The progressive design is based on the Alpine Hemp/Sorona® blend main material made from technical and natural fabrics.