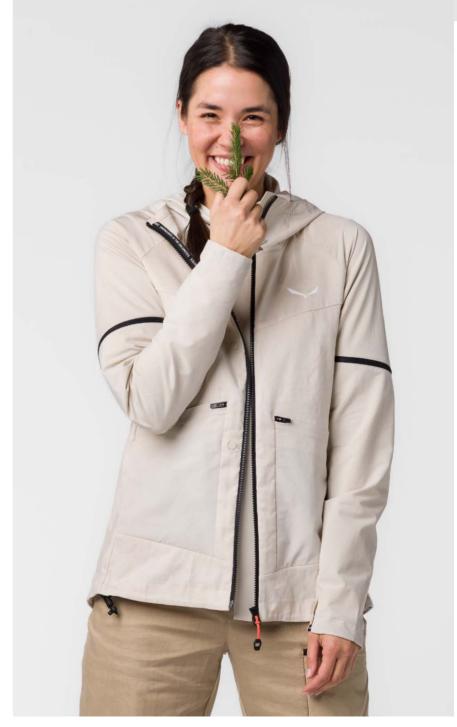

# PUEZ HEMP/DURASTRETCH 2/1 HYBRID JACKET M/W PUEZ HEMP/DURASTRETCH 2/1 HYBRID PANT M/W

PUEZ HEMP/DURASTRETCH 2/1 HYBRID JACKET - M

PUEZ HEMP/DURASTRETCH 2/1 HYBRID JACKET - W

In blustery conditions, the jacket's fitted elastic hood, adjustable hem and cuffs with integrated thumb loops help you seal the wind out, while on warmer days the zip-off arms quickly transform your jacket into a short-sleeved vest/gilet. Its two double-access front pockets have separate compartments: one with top zip closure to securely store the sleeves or your belongings, the other with a side snap button to form comfortable hand pockets. Also with the pants, the wind-resistant fabric works well on gusty days. And when temperatures rise, the lower legs zip off to make shorts. Alternatively, you can raise the leg ends using an adjustable drawcord.

The Alpine Hemp main fabric is made with a blend of hemp fibres and offers natural performance with exceptional strength and high breathability combined with a unique texture. The hybrid woven construction blends hemp with bio-based Sorona® responsible biopolymer fibres made from corn starch for long-lasting enhanced softness and thermoregulating comfort, while Durastretch panels provide additional abrasion resistance and freedom of movement.