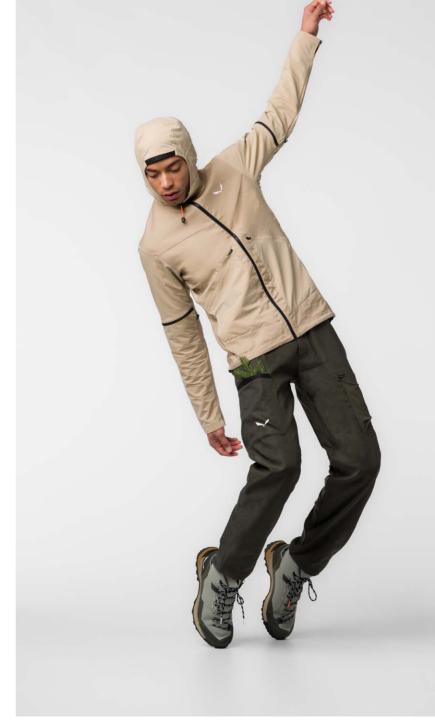

# PUEZ HEMP/DURASTRETCH 2/1 HYBRID JACKET M/W PUEZ HEMP/DURASTRETCH 2/1 HYBRID PANT M/W

PUEZ HEMP/DURASTRETCH 2/1 HYBRID JACKET - M

PUEZ HEMP/DURASTRETCH 2/1 HYBRID JACKET - W

In blustery conditions, the jacket's fitted elastic hood, adjustable hem and cuffs with integrated thumb loops help you seal the wind out, while on warmer days the zip-off arms quickly transform your jacket into a short-sleeved vest/gilet. Its two double-access front pockets have separate compartments: one with top zip closure to securely store the sleeves or your belongings, the other with a side snap button to form comfortable hand pockets. Also with the pants, the wind-resistant fabric works well on gusty days. And when temperatures rise, the lower legs zip off to make shorts. Alternatively, you can raise the leg ends using an adjustable drawcord.

The pant has two open hand pockets and a zipped cargo leg pocket for important items that you want to keep close to hand. Additionally, the men's model has one open rear pocket.

UVP jacket : 200 euros UVP pants : 170 euros This versatile Alpine Hemp outfit for trekking adventures all over the world was built to ensure functionality and adaptability in wild, natural environments and urban scenarios. The progressive design is based on the Alpine Hemp/Sorona® blend main material made from technical and natural fabrics.

The Alpine Hemp main fabric is made with a blend of hemp fibres and offers natural performance with exceptional strength and high breathability combined with a unique texture. The hybrid woven construction blends hemp with bio-based Sorona® responsible biopolymer fibres made from corn starch for long-lasting enhanced softness and thermoregulating comfort, while Durastretch panels provide additional abrasion resistance and freedom of movement.