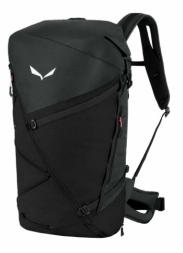

# **PUEZ 40+5 L BACKPACK**

The new Puez 40+5 L Backpack is a large, progressive pack for a wide range of modern trekking applications. It covers all kinds of trekking scenarios from multi-day trips in the Dolomites or mountain ranges the world over

Made from rugged, lightweight 210-denier Robic ripstop nylon and textured 330-denier Kodra ballistic nylon, in an idiosyncratic, progressive and versatile design. It's roll-top opening and deep offset Infinity Double-Zip allow quick and easy front, side and bottom access to all sections of the main compartment, including to items that might be buried at the bottom of your pack. The roll-top also gives you an extra five litres of extended storage space on longer trips.

Developed in the Dolomites, based on extensive R&D work with mountain enthusiasts and professional alpinists, the Salewa easy-adjust Dry Back Custom carrying system with improved 3D channel ventilation has ergonomically-shaped, padded split shoulder straps and an adjustable back length and a customized fit.

To give you greater versatility, its modular fixation and intuitive starage options include: side pockets, hydration system exit, daisy chain attachment, security pocket for valuables with a key holder and a zipped side pocket for your bottle. Should weather conditions deteriorate, the Puez has water-repellent zips and comes with its own raincover.