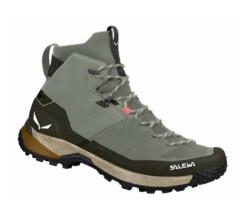

# **PUEZ KNIT MID POWERTEX BOOT M/W**

The first hiking boot with Salewa Alpine Hemp! The Puez Knit Mid Powertex hiking boot is designed to provide a smooth roll-off and long-lasting comfort for short and extensive mountain hikes on rugged trails and varied terrain.

It has an abrasion-resistant knitted nylon and ripstop polyester mid-cut upper reinforced with an external toe cap and all-round protective rubber rand with a PFC-free waterproof and breathable Powertex® membrane. It has a dedicated trekking last, dual EVA midsoles with graded stiffness and softer heel cushioning for optimized landing. The Puez Knit Mid Powertex has a Pomoca™ Alpine Trekker outsole for grip and traction in technical terrain.

At the heart of its construction built into the insole, the new Salewa Edging Plate II, a special thermoplastic frame that runs the entire length of the boot, offers a combination of enhanced flex and rebound for long-lasting hiking comfort with specific levels of stiffness and flex at the forefoot, and heel for targeted stiffness, plus increased stability.

Designed according to a circular approach to manufacturing, the forefoot midsole uses recycled hemp fabric waste and virgin hemp and reduces the usage of virgin EVA, saving resources and offering a sustainable perspective, without making sacrifices on performance. The same concept is applied to the sustainable shoelaces on this model, by combining hemp with recycled polyester.