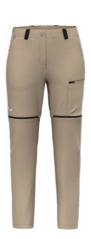

# PUEZ HEMP/DURASTRETCH 2/1 HYBRID JACKET M/W PUEZ HEMP/DURASTRETCH 2/1 HYBRID PANT M/W

PUEZ HEMP/DURASTRETCH 2/1 HYBRID JACKET - M

PUEZ HEMP/DURASTRETCH 2/1 HYBRID JACKET - W

In blustery conditions, the jacket's fitted elastic hood, adjustable hem and cuffs with integrated thumb loops help you seal the wind out, while on warmer days the zip-off arms quickly transform your jacket into a short-sleeved vest/gilet. Its two double-access front pockets have separate compartments: one with top zip closure to securely store the sleeves or your belongings, the other with a side snap button to form comfortable hand pockets. Also with the pants, the wind-resistant fabric works well on gusty days. And when temperatures rise, the lower legs zip off to make shorts. Alternatively, you can raise the leg ends using an adjustable drawcord.

The pant has two open hand pockets and a zipped cargo leg pocket for important items that you want to keep close to hand. Additionally, the men's model has one open rear pocket.

UVP jacket : 200 euros UVP pants : 170 euros This versatile Alpine Hemp outfit for trekking adventures all over the world was built to ensure functionality and adaptability in wild, natural environments and urban scenarios. The progressive design is based on the Alpine Hemp/Sorona® blend main material made from technical and natural fabrics.

The Alpine Hemp main fabric is made with a blend of hemp fibres and offers natural performance with exceptional strength and high breathability combined with a unique texture. The hybrid woven construction blends hemp with bio-based Sorona® responsible biopolymer fibres made from corn starch for long-lasting enhanced softness and thermoregulating comfort, while Durastretch panels provide additional abrasion resistance and freedom of movement.

This jacket and these pants are Salewa Committed products, manufactured according to additionally strict and independently audited environmental and social responsibility standards.

PUEZ HEMP/DURASTRETCH 2/1 PANT - M