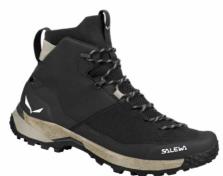

# **PUEZ KNIT MID POWERTEX BOOT M/W**

The first hiking boot with Salewa Alpine Hemp! The Puez Knit Mid Powertex hiking boot is designed to provide a smooth roll-off and long-lasting comfort for short and extensive mountain hikes on rugged trails and varied terrain.

It has an abrasion-resistant knitted nylon and ripstop polyester mid-cut upper reinforced with an external toe cap and all-round protective rubber rand with a PFC-free waterproof and breathable Powertex® membrane. It has a dedicated trekking last, dual EVA midsoles with graded stiffness and softer heel cushioning for optimized landing. The Puez Knit Mid Powertex has a Pomoca™ Alpine Trekker outsole for grip and traction in technical terrain.

At the heart of its construction built into the insole, the new Salewa Edging Plate II, a special thermoplastic frame that runs the entire length of the boot, offers a combination of enhanced flex and rebound for long-lasting hiking comfort with specific levels of stiffness and flex at the forefoot, and heel for targeted stiffness, plus increased stability.

Designed according to a circular approach to manufacturing, the forefoot midsole uses recycled hemp fabric waste and virgin hemp and reduces the usage of virgin EVA, saving resources and offering a sustainable perspective, without making sacrifices on performance. The same concept is applied to the sustainable shoelaces on this model, by combining hemp with recycled polyester.

This trekking boot bears the Salewa Committed icon and meets strict criteria for additional sustainability and environmentally-friendly manufacturing.

UVP: 250 euros

**PUEZ KNIT MID POWERTEX BOOT - M** 

**PUEZ KNIT MID POWERTEX BOOT - W** 

PUEZ GTX-PAC JACKET W

PUEZ WAFFLE HYBRID PL JACKET W

PUEZ DRY TANK W

PUEZ DST CARGO SHORTS W

PEDROC DST CAP

MTN TRAINER AM CREW SOCKS W

MTN TRAINER LITE GTX SHOE W