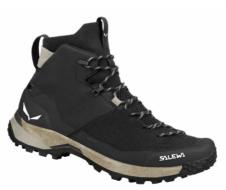

# **PUEZ KNIT MID POWERTEX BOOT M/W**

The first hiking boot with Salewa Alpine Hemp! The Puez Knit Mid Powertex hiking boot is designed to provide a smooth roll-off and long-lasting comfort for short and extensive mountain hikes on rugged trails and varied terrain.

It has an abrasion-resistant knitted nylon and ripstop polyester mid-cut upper reinforced with an external toe cap and all-round protective rubber rand with a PFC-free waterproof and breathable Powertex® membrane. It has a dedicated trekking last, dual EVA midsoles with graded stiffness and softer heel cushioning for optimized landing. The Puez Knit Mid Powertex has a Pomoca™ Alpine Trekker outsole for grip and traction in technical terrain.

At the heart of its construction built into the insole, the new Salewa Edging Plate II, a special thermoplastic frame that runs the entire length of the boot, offers a combination of enhanced flex and rebound for long-lasting hiking comfort with specific levels of stiffness and flex at the forefoot, and heel for targeted stiffness, plus increased stability.

Designed according to a circular approach to manufacturing, the forefoot midsole uses recycled hemp fabric waste and virgin hemp and reduces the usage of virgin EVA, saving resources and offering a sustainable perspective, without making sacrifices on performance. The same concept is applied to the sustainable shoelaces on this model, by combining hemp with recycled polyester.

This trekking boot bears the Salewa Committed icon and meets strict criteria for additional sustainability and environmentally-friendly manufacturing.

UVP: 250 euros

**PUEZ KNIT MID POWERTEX BOOT - M** 

**PUEZ KNIT MID POWERTEX BOOT - W** 

PUEZ GTX-PAC JACKET W

PUEZ WAFFLE HYBRID PL JACKET W

PUEZ DRY TANK W

PUEZ DST CARGO SHORTS W

PEDROC DST CAP

MTN TRAINER AM CREW SOCKS W

MTN TRAINER LITE GTX SHOE W