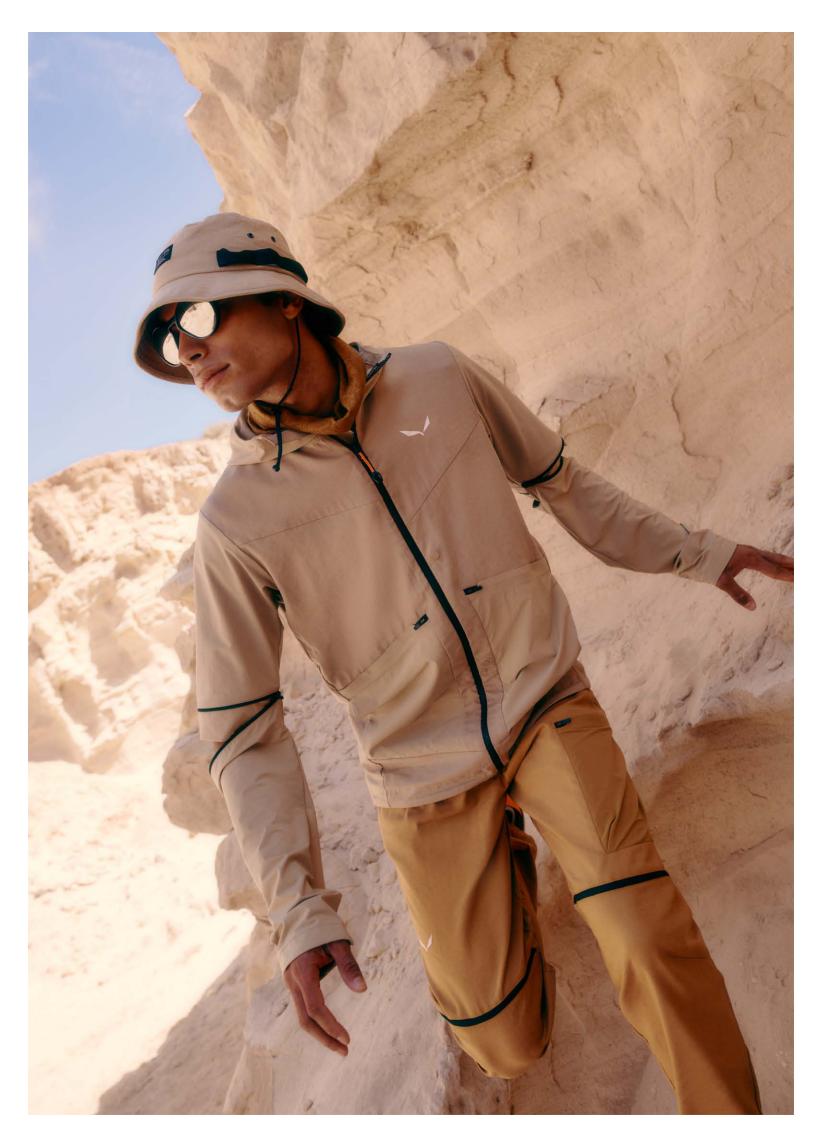

# PUEZ HEMP/DURASTRETCH 2/1 HYBRID JACKET M/W PUEZ HEMP/DURASTRETCH 2/1 HYBRID PANT M/W

PUEZ HEMP/DURASTRETCH 2/1 HYBRID JACKET - M

PUEZ HEMP/DURASTRETCH 2/1 HYBRID JACKET - W

In blustery conditions, the jacket's fitted elastic hood, adjustable hem and cuffs with integrated thumb loops help you seal the wind out, while on warmer days the zip-off arms quickly transform your jacket into a short-sleeved vest/gilet. Its two double-access front pockets have separate compartments: one with top zip closure to securely store the sleeves or your belongings, the other with a side snap button to form comfortable hand pockets. Also with the pants, the wind-resistant fabric works well on gusty days. And when temperatures rise, the lower legs zip off to make shorts. Alternatively, you can raise the leg ends using an adjustable drawcord.

The pant has two open hand pockets and a zipped cargo leg pocket for important items that you want to keep close to hand. Additionally, the men's model has one open rear pocket.

UVP jacket : 200 euros UVP pants : 170 euros This versatile Alpine Hemp outfit for trekking adventures all over the world was built to ensure functionality and adaptability in wild, natural environments and urban scenarios. The progressive design is based on the Alpine Hemp/Sorona® blend main material made from technical and natural fabrics.

The Alpine Hemp main fabric is made with a blend of hemp fibres and offers natural performance with exceptional strength and high breathability combined with a unique texture. The hybrid woven construction blends hemp with bio-based Sorona® responsible biopolymer fibres made from corn starch for long-lasting enhanced softness and thermoregulating comfort, while Durastretch panels provide additional abrasion resistance and freedom of movement.