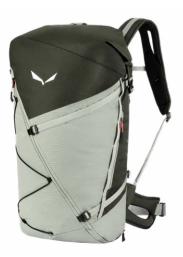

# **PUEZ 40+5 L BACKPACK**

The new Puez 40+5 L Backpack is a large, progressive pack for a wide range of modern trekking applications. It covers all kinds of trekking scenarios from multi-day trips in the Dolomites or mountain ranges the world over

Made from rugged, lightweight 210-denier Robic ripstop nylon and textured 330-denier Kodra ballistic nylon, in an idiosyncratic, progressive and versatile design. It's roll-top opening and deep offset Infinity Double-Zip allow quick and easy front, side and bottom access to all sections of the main compartment, including to items that might be buried at the bottom of your pack. The roll-top also gives you an extra five litres of extended storage space on longer trips.

Developed in the Dolomites, based on extensive R&D work with mountain enthusiasts and professional alpinists, the Salewa easy-adjust Dry Back Custom carrying system with improved 3D channel ventilation has ergonomically-shaped, padded split shoulder straps and an adjustable back length and a customized fit.

To give you greater versatility, its modular fixation and intuitive starage options include: side pockets, hydration system exit, daisy chain attachment, security pocket for valuables with a key holder and a zipped side pocket for your bottle. Should weather conditions deteriorate, the Puez has water-repellent zips and comes with its own raincover.