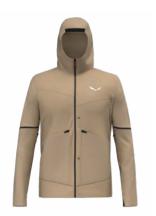

# PUEZ HEMP/DURASTRETCH 2/1 HYBRID JACKET M/W PUEZ HEMP/DURASTRETCH 2/1 HYBRID PANT M/W

PUEZ HEMP/DURASTRETCH 2/1 HYBRID JACKET - M

PUEZ HEMP/DURASTRETCH 2/1 HYBRID JACKET - W

In blustery conditions, the jacket's fitted elastic hood, adjustable hem and cuffs with integrated thumb loops help you seal the wind out, while on warmer days the zip-off arms quickly transform your jacket into a short-sleeved vest/gilet. Its two double-access front pockets have separate compartments: one with top zip closure to securely store the sleeves or your belongings, the other with a side snap button to form comfortable hand pockets. Also with the pants, the wind-resistant fabric works well on gusty days. And when temperatures rise, the lower legs zip off to make shorts. Alternatively, you can raise the leg ends using an adjustable drawcord.

The Alpine Hemp main fabric is made with a blend of hemp fibres and offers natural performance with exceptional strength and high breathability combined with a unique texture. The hybrid woven construction blends hemp with bio-based Sorona® responsible biopolymer fibres made from corn starch for long-lasting enhanced softness and thermoregulating comfort, while Durastretch panels provide additional abrasion resistance and freedom of movement.

This jacket and these pants are Salewa Committed products, manufactured according to additionally strict and independently audited environmental and social responsibility standards.

PUEZ HEMP/DURASTRETCH 2/1 PANT - M