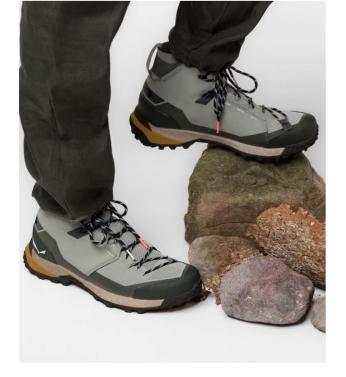

# **PUEZ KNIT MID POWERTEX BOOT M/W**

The first hiking boot with Salewa Alpine Hemp! The Puez Knit Mid Powertex hiking boot is designed to provide a smooth roll-off and long-lasting comfort for short and extensive mountain hikes on rugged trails and varied terrain.

It has an abrasion-resistant knitted nylon and ripstop polyester mid-cut upper reinforced with an external toe cap and all-round protective rubber rand with a PFC-free waterproof and breathable Powertex® membrane. It has a dedicated trekking last, dual EVA midsoles with graded stiffness and softer heel cushioning for optimized landing. The Puez Knit Mid Powertex has a Pomoca™ Alpine Trekker outsole for grip and traction in technical terrain.

At the heart of its construction built into the insole, the new Salewa Edging Plate II, a special thermoplastic frame that runs the entire length of the boot, offers a combination of enhanced flex and rebound for long-lasting hiking comfort with specific levels of stiffness and flex at the forefoot, and heel for targeted stiffness, plus increased stability.

Designed according to a circular approach to manufacturing, the forefoot midsole uses recycled hemp fabric waste and virgin hemp and reduces the usage of virgin EVA, saving resources and offering a sustainable perspective, without making sacrifices on performance. The same concept is applied to the sustainable shoelaces on this model, by combining hemp with recycled polyester.