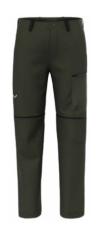

# PUEZ HEMP/DURASTRETCH 2/1 HYBRID JACKET M/W PUEZ HEMP/DURASTRETCH 2/1 HYBRID PANT M/W

PUEZ HEMP/DURASTRETCH 2/1 HYBRID JACKET - M

PUEZ HEMP/DURASTRETCH 2/1 HYBRID JACKET - W

In blustery conditions, the jacket's fitted elastic hood, adjustable hem and cuffs with integrated thumb loops help you seal the wind out, while on warmer days the zip-off arms quickly transform your jacket into a short-sleeved vest/gilet. Its two double-access front pockets have separate compartments: one with top zip closure to securely store the sleeves or your belongings, the other with a side snap button to form comfortable hand pockets. Also with the pants, the wind-resistant fabric works well on gusty days. And when temperatures rise, the lower legs zip off to make shorts. Alternatively, you can raise the leg ends using an adjustable drawcord.

The pant has two open hand pockets and a zipped cargo leg pocket for important items that you want to keep close to hand. Additionally, the men's model has one open rear pocket.

UVP jacket : 200 euros UVP pants : 170 euros This versatile Alpine Hemp outfit for trekking adventures all over the world was built to ensure functionality and adaptability in wild, natural environments and urban scenarios. The progressive design is based on the Alpine Hemp/Sorona® blend main material made from technical and natural fabrics.

The Alpine Hemp main fabric is made with a blend of hemp fibres and offers natural performance with exceptional strength and high breathability combined with a unique texture. The hybrid woven construction blends hemp with bio-based Sorona® responsible biopolymer fibres made from corn starch for long-lasting enhanced softness and thermoregulating comfort, while Durastretch panels provide additional abrasion resistance and freedom of movement.

This jacket and these pants are Salewa Committed products, manufactured according to additionally strict and independently audited environmental and social responsibility standards.

PUEZ HEMP/DURASTRETCH 2/1 PANT - M