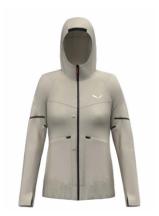

# PUEZ HEMP/DURASTRETCH 2/1 HYBRID JACKET M/W PUEZ HEMP/DURASTRETCH 2/1 HYBRID PANT M/W

PUEZ HEMP/DURASTRETCH 2/1 HYBRID JACKET - M

PUEZ HEMP/DURASTRETCH 2/1 HYBRID JACKET - W

In blustery conditions, the jacket's fitted elastic hood, adjustable hem and cuffs with integrated thumb loops help you seal the wind out, while on warmer days the zip-off arms quickly transform your jacket into a short-sleeved vest/gilet. Its two double-access front pockets have separate compartments: one with top zip closure to securely store the sleeves or your belongings, the other with a side snap button to form comfortable hand pockets. Also with the pants, the wind-resistant fabric works well on gusty days. And when temperatures rise, the lower legs zip off to make shorts. Alternatively, you can raise the leg ends using an adjustable drawcord.

The Alpine Hemp main fabric is made with a blend of hemp fibres and offers natural performance with exceptional strength and high breathability combined with a unique texture. The hybrid woven construction blends hemp with bio-based Sorona® responsible biopolymer fibres made from corn starch for long-lasting enhanced softness and thermoregulating comfort, while Durastretch panels provide additional abrasion resistance and freedom of movement.

This jacket and these pants are Salewa Committed products, manufactured according to additionally strict and independently audited environmental and social responsibility standards.

PUEZ HEMP/DURASTRETCH 2/1 PANT - M