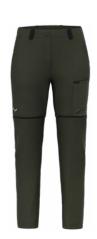

# PUEZ HEMP/DURASTRETCH 2/1 HYBRID JACKET M/W PUEZ HEMP/DURASTRETCH 2/1 HYBRID PANT M/W

PUEZ HEMP/DURASTRETCH 2/1 HYBRID JACKET - M

PUEZ HEMP/DURASTRETCH 2/1 HYBRID JACKET - W

In blustery conditions, the jacket's fitted elastic hood, adjustable hem and cuffs with integrated thumb loops help you seal the wind out, while on warmer days the zip-off arms quickly transform your jacket into a short-sleeved vest/gilet. Its two double-access front pockets have separate compartments: one with top zip closure to securely store the sleeves or your belongings, the other with a side snap button to form comfortable hand pockets. Also with the pants, the wind-resistant fabric works well on gusty days. And when temperatures rise, the lower legs zip off to make shorts. Alternatively, you can raise the leg ends using an adjustable drawcord.

The pant has two open hand pockets and a zipped cargo leg pocket for important items that you want to keep close to hand. Additionally, the men's model has one open rear pocket.

UVP jacket : 200 euros UVP pants : 170 euros This versatile Alpine Hemp outfit for trekking adventures all over the world was built to ensure functionality and adaptability in wild, natural environments and urban scenarios. The progressive design is based on the Alpine Hemp/Sorona® blend main material made from technical and natural fabrics.

The Alpine Hemp main fabric is made with a blend of hemp fibres and offers natural performance with exceptional strength and high breathability combined with a unique texture. The hybrid woven construction blends hemp with bio-based Sorona® responsible biopolymer fibres made from corn starch for long-lasting enhanced softness and thermoregulating comfort, while Durastretch panels provide additional abrasion resistance and freedom of movement.

This jacket and these pants are Salewa Committed products, manufactured according to additionally strict and independently audited environmental and social responsibility standards.

PUEZ HEMP/DURASTRETCH 2/1 PANT - M