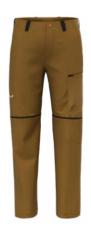

# PUEZ HEMP/DURASTRETCH 2/1 HYBRID JACKET M/W PUEZ HEMP/DURASTRETCH 2/1 HYBRID PANT M/W

PUEZ HEMP/DURASTRETCH 2/1 HYBRID JACKET - M

PUEZ HEMP/DURASTRETCH 2/1 HYBRID JACKET - W

In blustery conditions, the jacket's fitted elastic hood, adjustable hem and cuffs with integrated thumb loops help you seal the wind out, while on warmer days the zip-off arms quickly transform your jacket into a short-sleeved vest/gilet. Its two double-access front pockets have separate compartments: one with top zip closure to securely store the sleeves or your belongings, the other with a side snap button to form comfortable hand pockets. Also with the pants, the wind-resistant fabric works well on gusty days. And when temperatures rise, the lower legs zip off to make shorts. Alternatively, you can raise the leg ends using an adjustable drawcord.

The pant has two open hand pockets and a zipped cargo leg pocket for important items that you want to keep close to hand. Additionally, the men's model has one open rear pocket.

UVP jacket : 200 euros UVP pants : 170 euros This versatile Alpine Hemp outfit for trekking adventures all over the world was built to ensure functionality and adaptability in wild, natural environments and urban scenarios. The progressive design is based on the Alpine Hemp/Sorona® blend main material made from technical and natural fabrics.

The Alpine Hemp main fabric is made with a blend of hemp fibres and offers natural performance with exceptional strength and high breathability combined with a unique texture. The hybrid woven construction blends hemp with bio-based Sorona® responsible biopolymer fibres made from corn starch for long-lasting enhanced softness and thermoregulating comfort, while Durastretch panels provide additional abrasion resistance and freedom of movement.

This jacket and these pants are Salewa Committed products, manufactured according to additionally strict and independently audited environmental and social responsibility standards.

PUEZ HEMP/DURASTRETCH 2/1 PANT - M