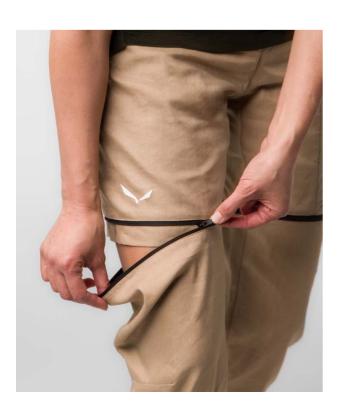

# PUEZ HEMP/DURASTRETCH 2/1 HYBRID JACKET M/W PUEZ HEMP/DURASTRETCH 2/1 HYBRID PANT M/W

PUEZ HEMP/DURASTRETCH 2/1 HYBRID JACKET - M

PUEZ HEMP/DURASTRETCH 2/1 HYBRID JACKET - W

In blustery conditions, the jacket's fitted elastic hood, adjustable hem and cuffs with integrated thumb loops help you seal the wind out, while on warmer days the zip-off arms quickly transform your jacket into a short-sleeved vest/gilet. Its two double-access front pockets have separate compartments: one with top zip closure to securely store the sleeves or your belongings, the other with a side snap button to form comfortable hand pockets. Also with the pants, the wind-resistant fabric works well on gusty days. And when temperatures rise, the lower legs zip off to make shorts. Alternatively, you can raise the leg ends using an adjustable drawcord.

The pant has two open hand pockets and a zipped cargo leg pocket for important items that you want to keep close to hand. Additionally, the men's model has one open rear pocket.

UVP jacket : 200 euros UVP pants : 170 euros This versatile Alpine Hemp outfit for trekking adventures all over the world was built to ensure functionality and adaptability in wild, natural environments and urban scenarios. The progressive design is based on the Alpine Hemp/Sorona® blend main material made from technical and natural fabrics.