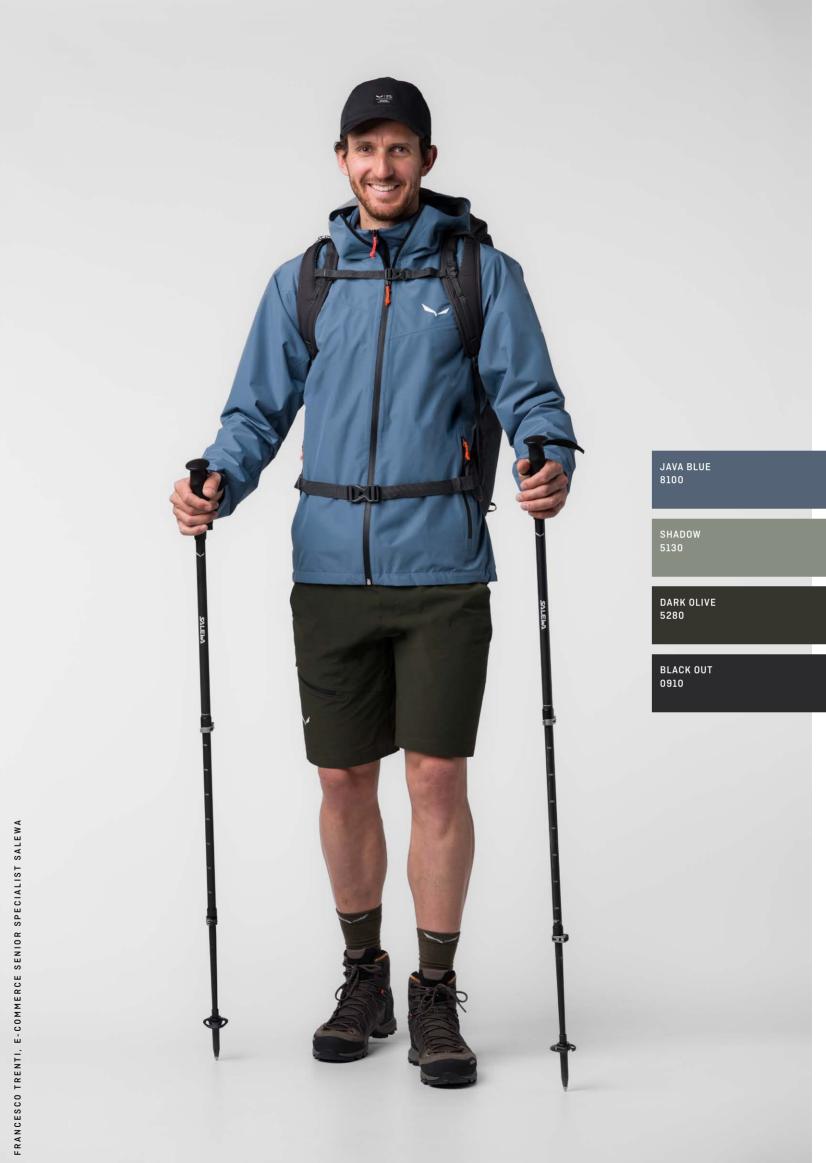

# THE PROGRESSIVE TREKKING COLLECTION

The Salewa SS24 Trekking collection was created for all those who love embracing nature and feeling enveloped by it. Urban codes and narratives meet environmentally-friendly attitudes – this is where Salewa's proprietary Alpine Hemp fabrics enable connections with the surroundings for a full immersion in nature.

The Salewa Progressive Trekking Collection is engineered in the Dolomites, crafted from natural fibres, at home in nature. Anytime, anywhere.

PUEZ HEMP/DURASTRETCH 2/1 HYBRID JACKET M

PUEZ HEMP/DURASTRETCH 2/1 HYBRID JACKET W

# **PUEZ COLLECTION**

28842\_7260 PUEZ HEMP/DST 2/1 HYB JACKET W

PUEZ AM/DST HOODY W 28848\_7260

PUEZ AM HYB T-SHIRT W

PUEZ HEMP/DST 2/1 PANTS W

HEMP FLEX 5 PANEL CAP

PUEZ 23L BACKPACK W

PUEZ KNIT MID PTX BOOT W

PUEZ HEMP/DST 2/1 HYB JACKET M

PUEZ AM/DST HD JACKET M

PUEZ AM HYB T-SHIRT M

PUEZ HEMP/ DST PANTS M

PUEZ HEMP BRIMMED HAT

PUEZ 40+5L BACKPACK

PUEZ KNIT MID PTX BOOT M

The new Progressive Trekking Collection from Salewa is based on three main pillars: