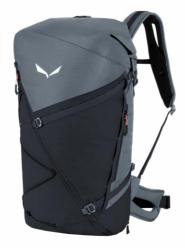

# **PUEZ 40+5 L BACKPACK**

The new Puez 40+5 L Backpack is a large, progressive pack for a wide range of modern trekking applications. It covers all kinds of trekking scenarios from multi-day trips in the Dolomites or mountain ranges the world over

Made from rugged, lightweight 210-denier Robic ripstop nylon and textured 330-denier Kodra ballistic nylon, in an idiosyncratic, progressive and versatile design. It's roll-top opening and deep offset Infinity Double-Zip allow quick and easy front, side and bottom access to all sections of the main compartment, including to items that might be buried at the bottom of your pack. The roll-top also gives you an extra five litres of extended storage space on longer trips.

Developed in the Dolomites, based on extensive R&D work with mountain enthusiasts and professional alpinists, the Salewa easy-adjust Dry Back Custom carrying system with improved 3D channel ventilation has ergonomically-shaped, padded split shoulder straps and an adjustable back length and a customized fit.

To give you greater versatility, its modular fixation and intuitive starage options include: side pockets, hydration system exit, daisy chain attachment, security pocket for valuables with a key holder and a zipped side pocket for your bottle. Should weather conditions deteriorate, the Puez has water-repellent zips and comes with its own raincover.