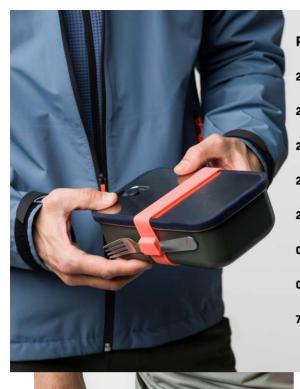

ng to a circular approach to manufacturing, the forefoot midsole uses recycled hemp fabric waste and virgin hemp and reduces the usage of virgin EVA, saving resources and offering a sustainable perspective, without making sacrifices on performance. The same concept is applied to the sustainable shoelaces on this model, by combining hemp with recycled polyester.

This trekking boot bears the Salewa Committed icon and meets strict criteria for additional sustainability and environmentally-friendly manufacturing.

UVP: 250 euros



**PUEZ KNIT MID POWERTEX BOOT - M** 









**PUEZ KNIT MID POWERTEX BOOT - W** 



PUEZ GTX-PAC JACKET W

PUEZ WAFFLE HYBRID PL JACKET W

PUEZ DRY TANK W

PUEZ DST CARGO SHORTS W

PEDROC DST CAP

MTN TRAINER AM CREW SOCKS W

MTN TRAINER LITE GTX SHOE W











# **PUEZ COLLECTION**

28615\_8100 28849\_8100

28866\_5131

28963\_5280

28926\_0910

01270\_5671

05669\_0900

72600\_5671

PUEZ AQUA 4 PTX 2.5L JACKET M

PUEZ WAFFLE HYB PL HD JACKET M

PUEZ HYBRID DRY T-SHIRT M

PUEZ 4 SHORTS M

FANES LIGHT CAP

ALP MATE 36L BACKPACK

PUEZ ALUMINIUM PRO POLES

PUEZ LUNCH BOX









Salewa is passionate about mountain sports – ambitious alpinism and the mountain experience. Founded in Munich in 1935, the management-led, family-owned company is now located in the Dolomites of South Tyrol. Based at its headquarters in Bolzano, the company develops technical products that combine traditional materials and progressive design. Salewa is committed to high environmental and social standards and rooted in regional identity, quality and integrity. Consistent