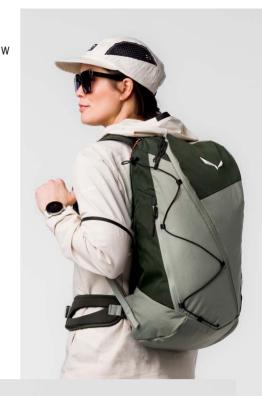

# **PUEZ 40+5 L BACKPACK**

The new Puez 40+5 L Backpack is a large, progressive pack for a wide range of modern trekking applications. It covers all kinds of trekking scenarios from multi-day trips in the Dolomites or mountain ranges the world over

Made from rugged, lightweight 210-denier Robic ripstop nylon and textured 330-denier Kodra ballistic nylon, in an idiosyncratic, progressive and versatile design. It's roll-top opening and deep offset Infinity Double-Zip allow quick and easy front, side and bottom access to all sections of the main compartment, including to items that might be buried at the bottom of your pack. The roll-top also gives you an extra five litres of extended storage space on longer trips.

Developed in the Dolomites, based on extensive R&D work with mountain enthusiasts and professional alpinists, the Salewa easy-adjust Dry Back Custom carrying system with improved 3D channel ventilation has ergonomically-shaped, padded split shoulder straps and an adjustable back length and a customized fit.

To give you greater versatility, its modular fixation and intuitive starage options include: side pockets, hydration system exit, daisy chain attachment, security pocket for valuables with a key holder and a zipped side pocket for your bottle. Should weather conditions deteriorate, the Puez has water-repellent zips and comes with its own raincover.

This backpack is a Salewa Committed product with a PFC-free durable water repellent (DWR) treatment, manufactured for a lower, more sustainable impact, according to additionally strict and independently-audited environmental and social responsibility standards.