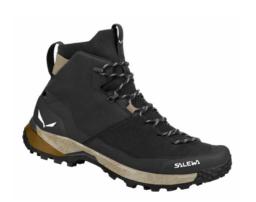

# **PUEZ KNIT MID POWERTEX BOOT M/W**

The first hiking boot with Salewa Alpine Hemp! The Puez Knit Mid Powertex hiking boot is designed to provide a smooth roll-off and long-lasting comfort for short and extensive mountain hikes on rugged trails and varied terrain.

It has an abrasion-resistant knitted nylon and ripstop polyester mid-cut upper reinforced with an external toe cap and all-round protective rubber rand with a PFC-free waterproof and breathable Powertex® membrane. It has a dedicated trekking last, dual EVA midsoles with graded stiffness and softer heel cushioning for optimized landing. The Puez Knit Mid Powertex has a Pomoca™ Alpine Trekker outsole for grip and traction in technical terrain.

At the heart of its construction built into the insole, the new Salewa Edging Plate II, a special thermoplastic frame that runs the entire length of the boot, offers a combination of enhanced flex and rebound for long-lasting hiking comfort with specific levels of stiffness and flex at the forefoot, and heel for targeted stiffness, plus increased stability.

Designed according to a circular approach to manufacturing, the forefoot midsole uses recycled hemp fabric waste and virgin hemp and reduces the usage of virgin EVA, saving resources and offering a sustainable perspective, without making sacrifices on performance. The same concept is applied to the sustainable shoelaces on this model, by combining hemp with recycled polyester.

This trekking boot bears the Salewa Committed icon and meets strict criteria for additional sustainability and environmentally-friendly manufacturing.

UVP: 250 euros

**PUEZ KNIT MID POWERTEX BOOT - M** 

**PUEZ KNIT MID POWERTEX BOOT - W** 

PUEZ GTX-PAC JACKET W

PUEZ WAFFLE HYBRID PL JACKET W

PUEZ DRY TANK W

PUEZ DST CARGO SHORTS W

PEDROC DST CAP

MTN TRAINER AM CREW SOCKS W

MTN TRAINER LITE GTX SHOE W