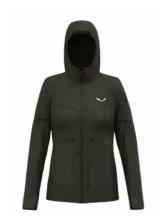

# PUEZ HEMP/DURASTRETCH 2/1 HYBRID JACKET M/W PUEZ HEMP/DURASTRETCH 2/1 HYBRID PANT M/W

PUEZ HEMP/DURASTRETCH 2/1 HYBRID JACKET - M

PUEZ HEMP/DURASTRETCH 2/1 HYBRID JACKET - W

In blustery conditions, the jacket's fitted elastic hood, adjustable hem and cuffs with integrated thumb loops help you seal the wind out, while on warmer days the zip-off arms quickly transform your jacket into a short-sleeved vest/gilet. Its two double-access front pockets have separate compartments: one with top zip closure to securely store the sleeves or your belongings, the other with a side snap button to form comfortable hand pockets. Also with the pants, the wind-resistant fabric works well on gusty days. And when temperatures rise, the lower legs zip off to make shorts. Alternatively, you can raise the leg ends using an adjustable drawcord.

The Alpine Hemp main fabric is made with a blend of hemp fibres and offers natural performance with exceptional strength and high breathability combined with a unique texture. The hybrid woven construction blends hemp with bio-based Sorona® responsible biopolymer fibres made from corn starch for long-lasting enhanced softness and thermoregulating comfort, while Durastretch panels provide additional abrasion resistance and freedom of movement.

This jacket and these pants are Salewa Committed products, manufactured according to additionally strict and independently audited environmental and social responsibility standards.

PUEZ HEMP/DURASTRETCH 2/1 PANT - M