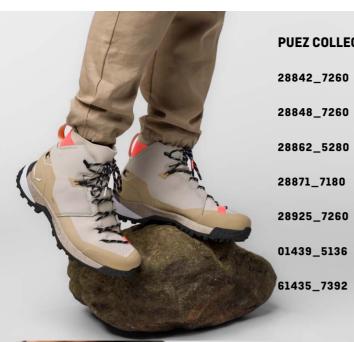

# **PUEZ KNIT MID POWERTEX BOOT M/W**

The first hiking boot with Salewa Alpine Hemp! The Puez Knit Mid Powertex hiking boot is designed to provide a smooth roll-off and long-lasting comfort for short and extensive mountain hikes on rugged trails and varied terrain.

It has an abrasion-resistant knitted nylon and ripstop polyester mid-cut upper reinforced with an external toe cap and all-round protective rubber rand with a PFC-free waterproof and breathable Powertex® membrane. It has a dedicated trekking last, dual EVA midsoles with graded stiffness and softer heel cushioning for optimized landing. The Puez Knit Mid Powertex has a Pomoca™ Alpine Trekker outsole for grip and traction in technical terrain.

At the heart of its construction built into the insole, the new Salewa Edging Plate II, a special thermoplastic frame that runs the entire length of the boot, offers a combination of enhanced flex and rebound for long-lasting hiking comfort with specific levels of stiffness and flex at the forefoot, and heel for targeted stiffness, plus increased stability.

Designed according to a circular approach to manufacturing, the forefoot midsole uses recycled hemp fabric waste and virgin hemp and reduces the usage of virgin EVA, saving resources and offering a sustainable perspective, without making sacrifices on performance. The same concept is applied to the sustainable shoelaces on this model, by combining hemp with recycled polyester.

This trekking boot bears the Salewa Committed icon and meets strict criteria for additional sustainability and environmentally-friendly manufacturing.

UVP: 250 euros

**PUEZ KNIT MID POWERTEX BOOT - M** 