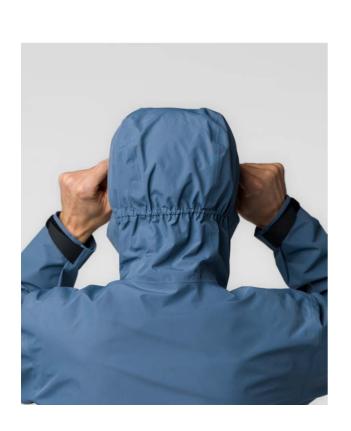

# PUEZ HEMP/DURASTRETCH 2/1 HYBRID JACKET M/W PUEZ HEMP/DURASTRETCH 2/1 HYBRID PANT M/W

PUEZ HEMP/DURASTRETCH 2/1 HYBRID JACKET - M

PUEZ HEMP/DURASTRETCH 2/1 HYBRID JACKET - W

In blustery conditions, the jacket's fitted elastic hood, adjustable hem and cuffs with integrated thumb loops help you seal the wind out, while on warmer days the zip-off arms quickly transform your jacket into a short-sleeved vest/gilet. Its two double-access front pockets have separate compartments: one with top zip closure to securely store the sleeves or your belongings, the other with a side snap button to form comfortable hand pockets. Also with the pants, the wind-resistant fabric works well on gusty days. And when temperatures rise, the lower legs zip off to make shorts. Alternatively, you can raise the leg ends using an adjustable drawcord.